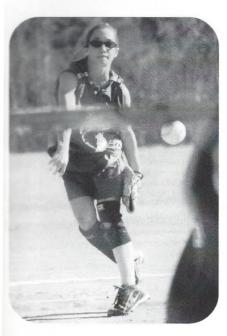

## **RIGHT DOWN THE PIPE!**

Sophomore Shealy Broome hurls the heat when she is on the mound. A transfer from Ridgeview's varsity squad, Shealy brought strength and a great love for softball to the Lady Eagle team.