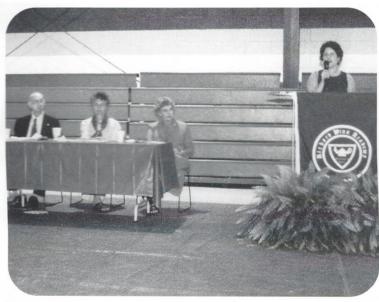

# ATTENTIVE LISTENERS

Mr. Charlie Beach, Head of School Beth Reid, and Mrs. Ellen Nicholson listen attentively to Allyson Porter's speech. These three are the backbone of Richard Winn's academic success.