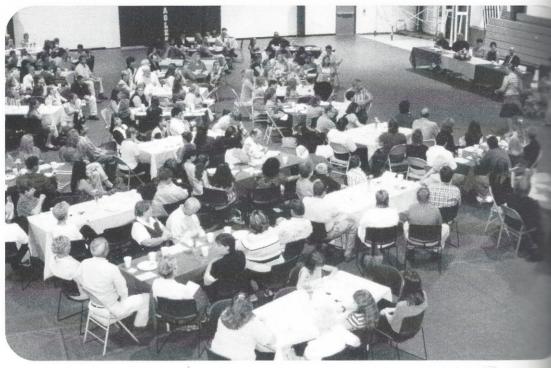

### LET US FEAST!

Richard Winn's academic elite break bread together as the presentations begin. Many left the banquet that evening with awards and full stomachs.