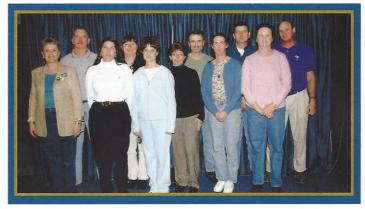

#### **Booster Club Board**

Standing (I-r): Mrs. Vicki Maass, Mr. Duke Bell, Ms.Baettie Burroughs-Douglas, Mrs. Amelia Ellison, Mrs. Stacy Branham, Mrs. Rhonda Young, Mr. Gene Wilson, Mrs. Kerry Matthews, Mr. Larry Davis, Mrs. Marian Harkins, and Mr. Johnny Renwick. (Not pictured: Mr. and Mrs. Johnny Porter ~ Auction Fundraising Chairmen)