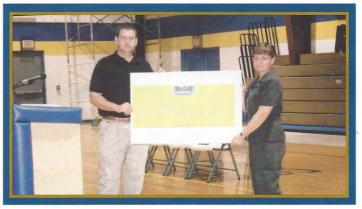

### PTO Board (not pictured)

Pictured above is Booster Club President Larry Davis pres tary gift to the RWA PTO. Accepting the gift on behalf of the PTO is Chairman Missy Taylor, Like the Athletic Boosters, the PTO group worked hard to raise funds to help supplement many of RWA's academic needs. All the support organizations work together for the good of all students, teachers, and staff.