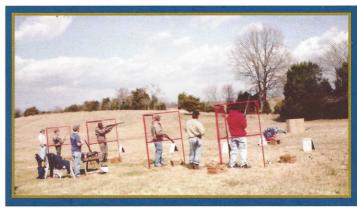

## Eagle Classic

Formerly known as the Monticello Classic, the name, date, and location of this third annual sporting clay event were changed this year. This fundraiser was made possible due to the hard work and planning of a number of key individuals including. Mr. Danny Caldwell(Treas.), Mr. Billy Ladd, Mr. Charles Coleman, Dr. Mike Zeno, Mr. Joe Renwick(Sec.), Mr. Heath Caldwell(Vice Pres.), Mr. John Martin, Mr. Frank Martin, Mr. Brady Branham, Mr. Mark Talbert, Mr. Gregg Douglass, Mr. Michael Anderson, Mr. Bob Harkins, and Mr. Jim Maass.