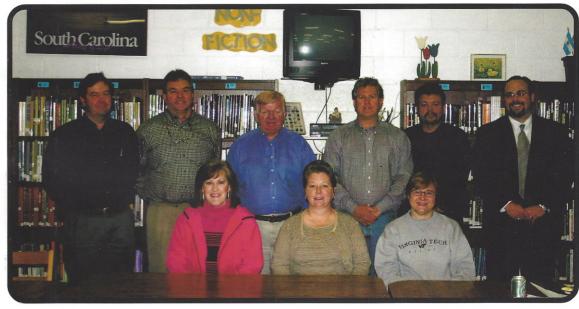

## Admiristration & Staff

Ms. Elizabeth Reid Head of School

Mrs. Ellen Nicholson

Director of Student Services

2004-2005 Board of Directors

Seated( 1~r): Mrs. Gina Pendergrass, Mrs. Beth Mason ~ Secretary, and Mrs. Betsy Burton. Standing: Mr. Mike Mills ~ Vice~Chairman, Mr. Tony Caulder, Mr. John Swearingen ~ Treasurer, Mr. George Coleman, Mr. Jimmy Burroughs, and Mr. Brian Gibbons. Not pictured: Mr. William Robinson ~ Chairman.