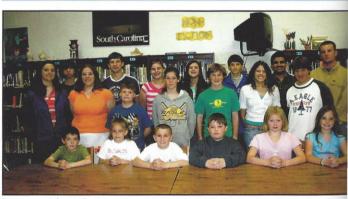

#### JUNIOR BETA CLUB

Junior Betas - Front Row (I-r): Kayla Branham - President, Brittany Speagle - Vice-President, Myles Rowe - Secretary, and Ally Pouglass - Treasurer. Second Row: Rebecca Connor, Lauren Pendergrass, Julie Locklair, Kelly Cooper, Hilary Cox, Reagan Railey, Catina Gibson, Tanner Cantrell, Maggie Korn. Third Row: Harriet Kelsey, Grace Wilkins, Brock Sherrod, Kelsey Ray, Jessica Durham, Katherine Matthews, Britney Poland, Richie Dillingham. Fourth Row: Michael Sanders, Drew Maass, Will Hemlepp, Andy 48 Clubs Taylor, Monica Patel, Neeraj Singal, Savannah Medlin, Paniel Ruff.