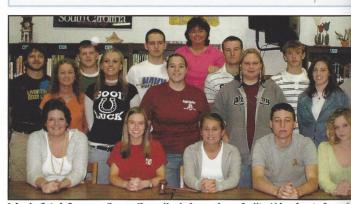

### SENIOR BETA CLUB

Senior Betas: Front Row (1-r): Sarah Burns - Vice President, Sallie Wa Secretary, Allison Coleman - President, and Sally Morris - Treasurer. See Ashley Swearingen, Rebecca Nunnery, Tim Raines, Collin Truesdale, Carolina Mi Amelia Rosborough, Kasey Parris, Logan Lewis, Ashley Matthews, Lauren Third Row: Anna Lee, Allison Sanders, Amber Grant, Tripp Cameron, Jill Nikhil Singal, Allyson Brown, and Adrian Wilkes. Back Row: Anna Burns, Benl Reed Ashworth, John Mark Mills, Ryan Pouglass, William Ladd, Pavid Rai and Charlotte Hacker-Mullen.