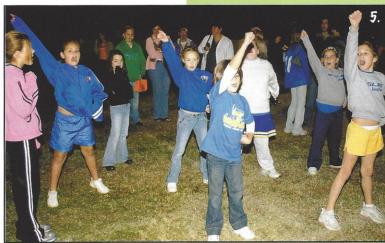

- The younger kids have a blast cheering on the football players during the game.
- 6. Catina Gibson turns up field as she looks for some blockers.
- 7. Coaches Tripp, Taylor and Brian huddle up the girls and explain the game plan.