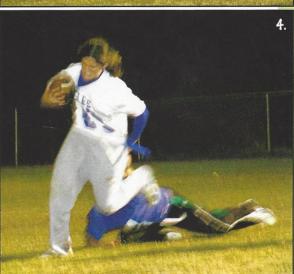

## the Hugs

- 1. The girls get ready for war in the trenches.
- 2. The Hugs huddle up and discuss the next play they are going to run.
- 3. Blythe Pouglas turns up field and heads for the endzone.
- Ally Douglass breaks away from a defender and looks for the firstdown marker.