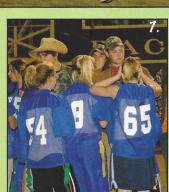

- The younger kids have a blast cheering on the football players during the game.
- 6. Catina Gibson turns up field as she looks for some blockers.
- 7. Coaches Tripp, Taylor and Brian huddle up the girls and explain the game plan.