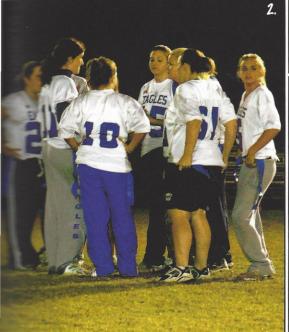

## the Hugs

- 1. The girls get ready for war in the trenches.
- 2. The Hugs huddle up and discuss the next play they are going to run.
- 3. Blythe Pouglas turns up field and heads for the endzone.
- Ally Douglass breaks away from a defender and looks for the firstdown marker.