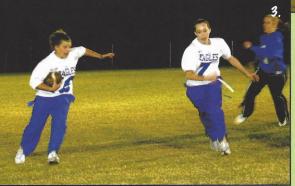

## the Hugs

- 1. The girls get ready for war in the trenches.
- 2. The Hugs huddle up and discuss the next play they are going to run.
- 3. Blythe Pouglas turns up field and heads for the endzone.
- Ally Douglass breaks away from a defender and looks for the firstdown marker.