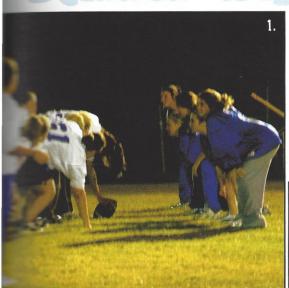

## the Hugs

- 1. The girls get ready for war in the trenches.
- 2. The Hugs huddle up and discuss the next play they are going to run.
- 3. Blythe Pouglas turns up field and heads for the endzone.
- Ally Douglass breaks away from a defender and looks for the firstdown marker.