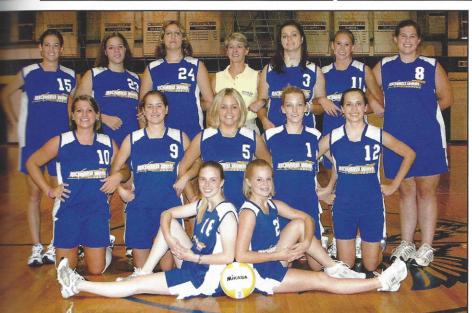

## State Playoffs

| The Kings     | 0 | 2 |
|---------------|---|---|
| St. Andrews   | 2 | 0 |
| Colleton Prep | 1 | 2 |
| St. Andrews   | 2 | 0 |

Varsity Volleyball Team
front (I-r): Sallie Watford, Anna Burns.
Kneeling: Blythe Pouglas, Lewis Frazier,
Jill Wagers, Kala Bell, Caroline
McMeekin. Standing: Ashley Matthews,
Ashley Swearingen, Kim Vance, Coach
Elizabeth Patrick, Rebekah Harkins,
Kasey Parris, Allison Coleman.