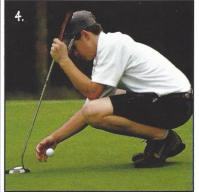

- 2. Brandon Truesdale shows off his driving form.
- 3. Coach Atkerson checks out the scores with some of his players.
- 4. Addison Cudd lines up his putt for birdie.

|    | Camden Mil.                                | W |
|----|--------------------------------------------|---|
|    | Chester HS                                 | W |
|    | Newberry                                   | L |
|    | Great Falls                                | W |
|    | Camden Mil.                                | W |
|    | Grnwd Chr.                                 | W |
|    | St. Joseph's                               | L |
|    | Rock Hill HS                               | W |
|    | Chester HS                                 | W |
|    | W. Catawba                                 | L |
|    | Great Falls                                | W |
| St | ate Tourname<br>AA State Runner-U<br>Title |   |
|    |                                            |   |