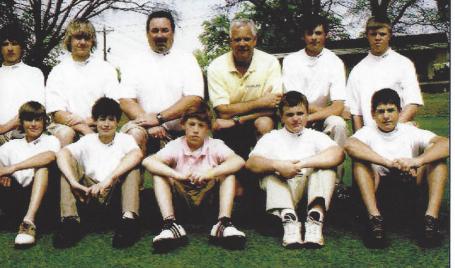

RWA

Varsity Golf Team Front row (I-r): Bryson Pope, Pavis Wilson, Buehanan Coleman, Brent Silvia, Addison Cudd. Second row: P.J. Moser, Caleb Chapman, Coach Mark Chapman, Coach Ken Atkerson, Brandon Truesdale, Mikey Bunting.