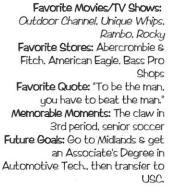

### Brandon Keith Branch

Nickname: Squirt
Pet Peeve: people who overuse
their blinkers
Known For: soccer
Describe Yourself: tall. easy to ge
along with, outgoing
Most Likely to Be Found: fishing o
on the soccer field