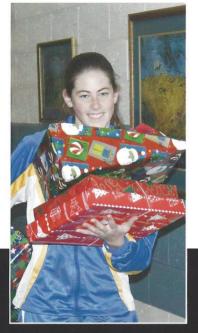

## 'Tis the Season

Junior Rachel Matthews helps transport gifts for the Beta Clubsponsored Angel Tree. Students selected a name from the "tree" and brought presents for each child.