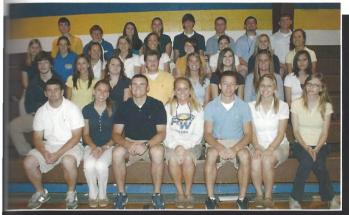

#### **Senior Beta Club**

cont row (I-r): Collin Truesdale- President, Kasey Parris- Vice-President, Stephen ines- Secretary, Amelia Rosborough- Treasurer, Ray Matthews, Emily Matthews, Carlotte Hacker-Mullen. Second row: Zealy Stevenson, Suzette Love, Tim Raines, Canary Speagle, Reagan Railey, Rebecca Connor, Hilary Cox. Third row: Harriet Kelsey, Cachel Matthews, Candace Walters, Julie Locklair, Lauren Pendergrass, Brock Sherod, ely Cooper, Kayla Branham, and Caroline McMeekin. Fourth row: Sam Barfield, Will emlepp, Jessica Durham, Grace Wilkins, Drew Maass, Myles Rowe, Michael Sanders, and Brandon Branch. Not Pictured: Logan Lewis, Randy Clack, and Mrs. Wendy Conald.