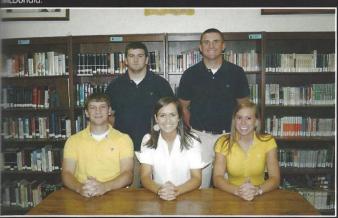

## High School Math Meet Team

Front row (I-r): Logan Lewis, Caroline McMeekin, and Kasey Parris. Back row: Collin Truesdale and Stephen Raines.