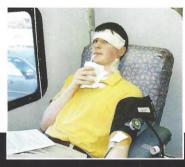

# Savin' Lives

Sam Barfield, a senior and member of the Senior Beta Club, gives blood. The Beta Club sponsored a blood drive at the school in as a part of a service project.