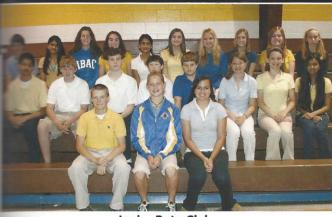

### **Junior Beta Club**

row (I-r): Andy Taylor- president, Alex Maass- secretary, and Britney and- treasurer. Second row: Neeraj Singal, Justin Davenport, Richie Ingham, Alex Douglas, C.R. Caudill, Katie Smith, Julia Moser, and Kajal Third row: Nic Mills, Monica Patel, Katherine Matthews, Whitney Muller, Patel, Emily Locklair, Tori Douglas, MacKenzie Branham, Blake Little, and son Cooke. Not Pictured: JulieAnne Bennett - vice-president, Logan and Courtlin Myers.