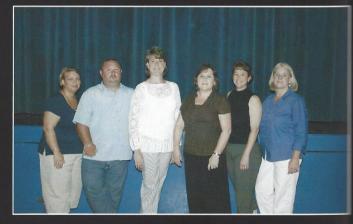

## **Booster Club Board**

(I-r): Mrs. Parker, Mr. Lee Haney, Mrs. Jena Johnson, Mrs. Rennie Ingle, Mrs. Rebekah Coleman, Mrs. Tweedie Mills. **Not Pictured**: Mrs. Robbin Gilbert and Mr.Guerry Hensley