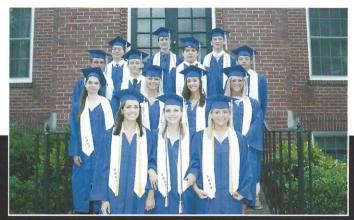

# 12 Year Club

Front row (I-r): Caroline McMeekin, Emily Matthews, Amelia Rosborough.

Second row: Ellise Floyd, Grayson Caulder, Zealy Stevenson, Hope
Coleman. Third row: Justin Dooley, Billy Smith, Gen Palmer, Brandon
Truesdale. Back row: Josh Knode, Sam Barfield, Logan Lewis