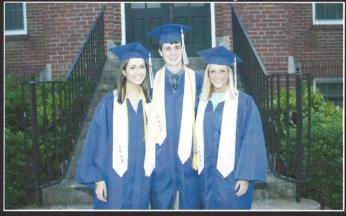

# [The Close-Up on Clubs & Class Officers] In The Spotlight



# 12 Year Club

Front row (I-r): Caroline McMeekin, Emily Matthews, Amelia Rosborough.

Second row: Ellise Floyd, Grayson Caulder, Zealy Stevenson, Hope
Coleman. Third row: Justin Dooley, Billy Smith, Gen Palmer, Brandon
Truesdale. Back row: Josh Knode, Sam Barfield, Logan Lewis



## 15 Year Club

(I-r): Caroline McMeekin, Sam Barfield, Hope Coleman



# PTO Board - not pictured

Mrs. Angi Connor - president, Mrs. Carla Young - vice president, Mrs. Aime O'Connor - secretary, Mrs. Lori Black - treasurer, Mrs. Tara Knox, Mrs. Krista Reed, Mrs. Susan Autry, Mr. David Swearingen, and Ms. Mary Ann Phillips.



## **Booster Club Board**

(I-r): Mrs. Parker, Mr. Lee Haney, Mrs. Jena Johnson, Mrs. Rennie Ingle, Mrs. Rebekah Coleman, Mrs. Tweedie Mills. **Not Pictured**: Mrs. Robbin Gilbert and Mr.Guerry Hensley



# Eagle Classic Board - not pictured

Mr. Billy Ladd, Mr. Charles Coleman, Mr. Danny Caldwell, Dr. Mike Zeno, Mr. Heath Caldwell, Mr, Reuben Guy, Mr. Brad Douglas, and Mr. Bobby Raines.