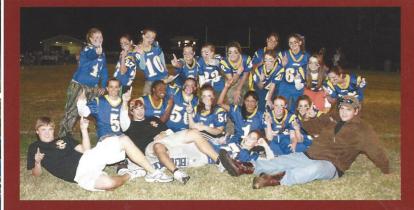

FIRE TEAM (L-R) - Front Row: Britney Poland, Zae Johnson, Ivy Wilkes, Rebekah Timms, Monica Patel, Savannah Medlin, Brooke Smith, Katherine Matthews; Coaches Andy Taylor, Dillon Cail, and Cole Abel. Back Row: Cassidy Branham, Jordan Parris, Ryane Railey, Katie Smith, Hannah Silvia, Carson Justice, Jessica Douglas, Aylissa Martin, Cassie Rae Cantrell, Valerie Mattox, Jessica McCullar.

ICE TEAM - (L-R): Front Row: Carrie Timms, Carol Ann Elliott, Alex Maass, MacKenzie Branham, Rebekah Phillips, Tara Peak. Back Row: Jessie Stidham, Samantha Blair. Anna Grey Walters, Vicky Durham, Blake Little, Susannah Nunamaker, Emily Locklair, Emily Brigman, Tori Douglas, Catherine Mann. Torri Mann, Courtland Smith; Coaches Nic Mills, Kyle Black, Dalton Haney, Colie Rowe. Not pictured: Ryan Parker.