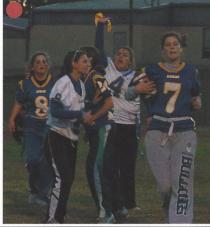

Smith excitedly throws up Katherine

to show that the play is over!

Ice coach Colie Rowe calls a timeout to put in the next play and regroup his team.

Carson Justice, quarterback of the Fire Team, quickly looks to pass to an open teammate.