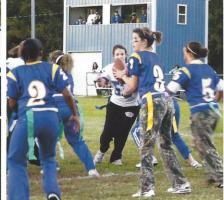

The sive and defensive lines get down and ready for the lay.

son sprints into the endzone to score one of the

of Team Ice band together arm-in-arm for meeting at mid-field.

Sidham blocks Britney Poland during a play.

Smith excitedly throws up Katherine

to show that the play is over!

Ice coach Colie Rowe calls a timeout to put in the next play and regroup his team.

Carson Justice, quarterback of the Fire Team, quickly looks to pass to an open teammate.