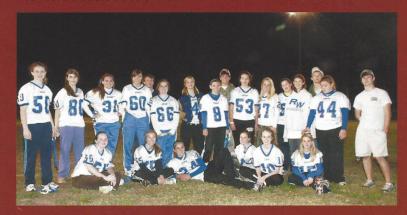

ICE TEAM - (L-R): Front Row: Carrie Timms, Carol Ann Elliott, Alex Maass, MacKenzie Branham, Rebekah Phillips, Tara Peak. Back Row: Jessie Stidham, Samantha Blair. Anna Grey Walters, Vicky Durham, Blake Little, Susannah Nunamaker, Emily Locklair, Emily Brigman, Tori Douglas, Catherine Mann. Torri Mann, Courtland Smith; Coaches Nic Mills, Kyle Black, Dalton Haney, Colie Rowe. Not pictured: Ryan Parker.