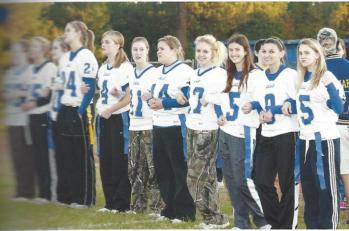

FIRE TEAM (L-R) - Front Row: Britney Poland, Zae Johnson, Ivy Wilkes, Rebekah Timms, Monica Patel, Savannah Medlin, Brooke Smith, Katherine Matthews; Coaches Andy Taylor, Dillon Cail, and Cole Abel. Back Row: Cassidy Branham, Jordan Parris, Ryane Railey, Katie Smith, Hannah Silvia, Carson Justice, Jessica Douglas, Aylissa Martin, Cassie Rae Cantrell, Valerie Mattox, Jessica McCullar.

ICE TEAM - (L-R): Front Row: Carrie Timms, Carol Ann Elliott, Alex Maass, MacKenzie Branham, Rebekah Phillips, Tara Peak. Back Row: Jessie Stidham, Samantha Blair. Anna Grey Walters, Vicky Durham, Blake Little, Susannah Nunamaker, Emily Locklair, Emily Brigman, Tori Douglas, Catherine Mann. Torri Mann, Courtland Smith; Coaches Nic Mills, Kyle Black, Dalton Haney, Colie Rowe. Not pictured: Ryan Parker.