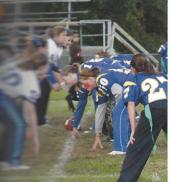

The sive and defensive lines get down and ready for the lay.

son sprints into the endzone to score one of the

of Team Ice band together arm-in-arm for meeting at mid-field.

Sidham blocks Britney Poland during a play.