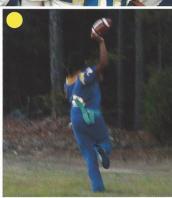

The sive and defensive lines get down and ready for the lay.

son sprints into the endzone to score one of the

of Team Ice band together arm-in-arm for meeting at mid-field.

Sidham blocks Britney Poland during a play.