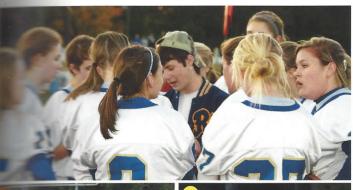

The sive and defensive lines get down and ready for the lay.

son sprints into the endzone to score one of the

of Team Ice band together arm-in-arm for meeting at mid-field.

Sidham blocks Britney Poland during a play.