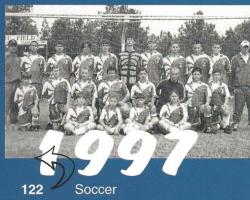

## **RWA's First Soccer Team**

The RWA Soccer program got its start in1997 and was coached by Gary Drapeau and Ray Atkerson.

Paul Atkerson played forward during his time as an Eagle. He was named MVP and All-Region player his sophomore and junior years.