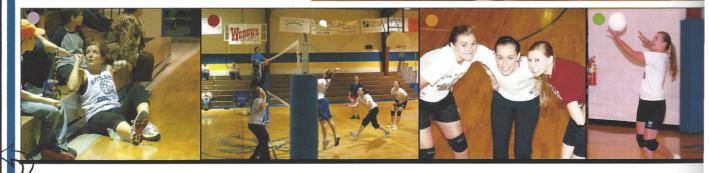

■ Roe Coleman sets up to shoot an outside basket. Former teammates and long time friends, Elizabeth and Callie "go to battle" on the net. Recent 2010 grad MacKenzie Robinson proves he's still "got game!" Frances Porter attempts to get off a shot over Ashley Mills' defense. Callie (aka Ms. Ladd) watches her serve toss to put the ball in play. Frances is forced to sit out most of the 2nd half due to a leg injury. Rachel Matthews goes vertical for a "kill." Former teammates Grace, Lauren, and Kasey strike a goofy pose. Grace puts her powerful, low serve into play.