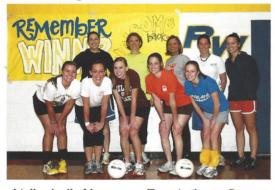

Volleyball Alumnae: Front (I-r): Grace Wilkins, Lauren Pendergrass, Kasey Parris, Ashley Matthews Mills, Sallie Watford Williams. Back: Callie Ladd, Kimberly Weed, Brittany Melvin, Rachel Matthews, and Elizabeth Schachner Coleman