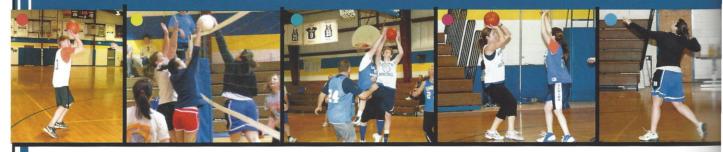

## ALUMNI GAMES...

Eying the basket, Cal Caldwell sets up to take an open shot at the basket. Cal, like a few other alumni men who took part, stays in shape playing basketball in a men's league during the winter months.

■ Roe Coleman sets up to shoot an outside basket. Former teammates and long time friends, Elizabeth and Callie "go to battle" on the net. Recent 2010 grad MacKenzie Robinson proves he's still "got game!" Frances Porter attempts to get off a shot over Ashley Mills' defense. Callie (aka Ms. Ladd) watches her serve toss to put the ball in play. Frances is forced to sit out most of the 2nd half due to a leg injury. Rachel Matthews goes vertical for a "kill." Former teammates Grace, Lauren, and Kasey strike a goofy pose. Grace puts her powerful, low serve into play.