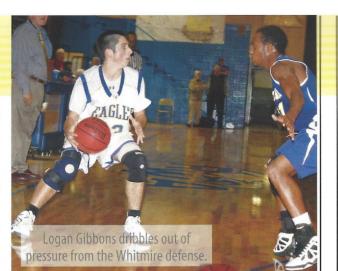

Knox shoots a jumper the charity stripe.

What is your pre-practice routine? Before practice every day I eat at McDonald's. -Logan Gibbons

on Branham pushes the call down the court

pressured by Whitmire defender