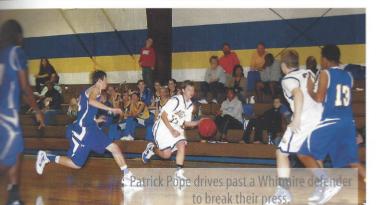

Knox shoots a jumper the charity stripe.

What is your pre-practice routine? Before practice every day I eat at McDonald's. -Logan Gibbons

on Branham pushes the call down the court

pressured by Whitmire defender