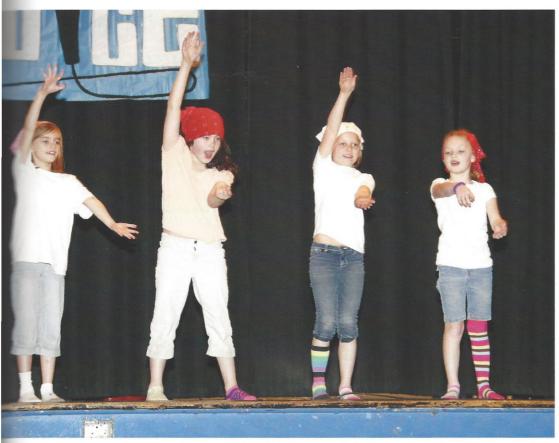

## "It's a Hard Knock Life!"

Second and third graders Brinson Baker, Meagan Brigman, Anna Grace Martin, and Maggie Hughes entertain the audience with their own rendition to this classic song. These girls played the parts of ophans in this popular *Annie* musical.