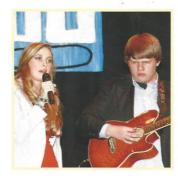

Rockin' Out. Josh Ellisor plays the drums for The Blue Collar Boys. Josh is a great musician and can play a number of different instruments.

Stay With Me. Perry Anne Robinson sings a song that she wrote by herself. Perry Anne composed this song while she was in middle school.