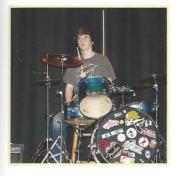

Rockin' Out. Josh Ellisor plays the drums for The Blue Collar Boys. Josh is a great musician and can play a number of different instruments.

Stay With Me. Perry Anne Robinson sings a song that she wrote by herself. Perry Anne composed this song while she was in middle school.