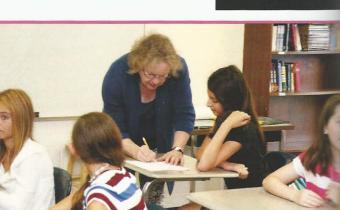

**Mad Science** Mrs. Bailey goes over the homework assignment from the day before with the sophomore class.

F=VIC2 Mr. Westall teaches the derivative of Sin and Cos to his calculus class.

Working hard Mrs. Jeffcoat helps Juliet Pineda understand more about the English lesson.