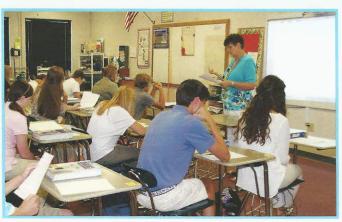

**Mad Science** Mrs. Bailey goes over the homework assignment from the day before with the sophomore class.

F=VIC2 Mr. Westall teaches the derivative of Sin and Cos to his calculus class.

Working hard Mrs. Jeffcoat helps Juliet Pineda understand more about the English lesson.