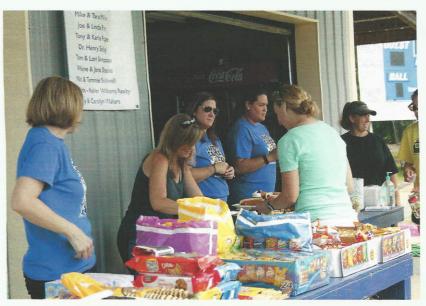

Mr. Joe Pitt Athletic Director

**Booster Club** Without this group of people athletics at Richard Winn would not be possible. The Booster Club provides coaches with equipment, supplies, and support to allow student athletes to succeed in all aspects of RWA.