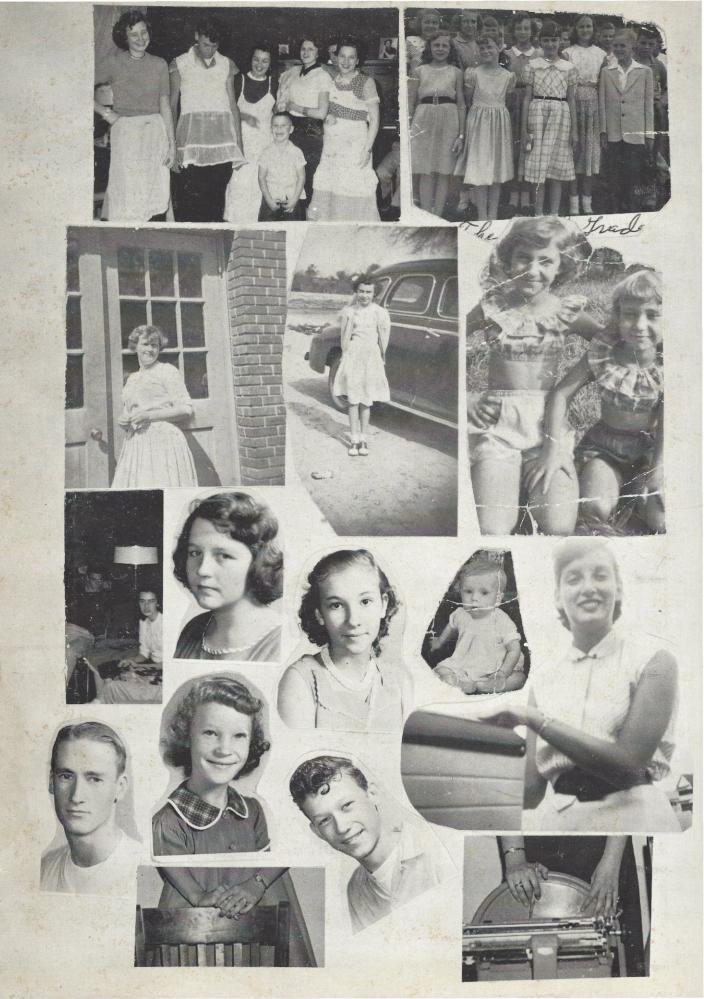

Starmer (Jhompson)

The Cardinal

Dedication

We, the Senior Class of 1957, proudly dedicate this yearbook to OUR PARENTS, who have guided us through our twelve years of school, with tireless efforts and loyal support.