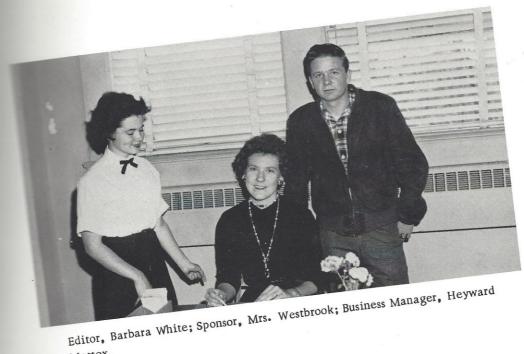

### Cardinal Staff

Barbara White, Dolores Branham, Donald McGuirt, Patricia Branham, Lamont Carter, Sandra Atkerson, Vera Humphries, Jimmie Mattox, Heyward Mattox.