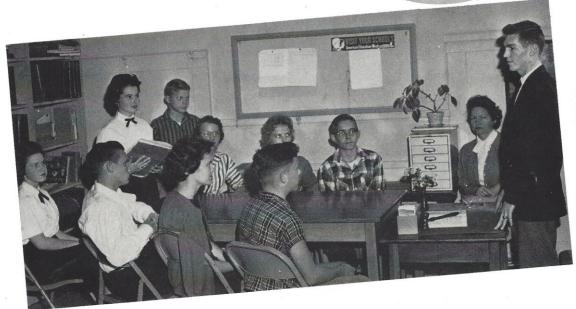

ry Teresa Pixley

Roger Rabon Idella Smith Jimmy R. Smith Maxine Smith





### Second Grade

Charles Arndt Jackie Branham Richard Branham

Jeanette Gunter Stanley Hood Randall Humphries

Linda Johnson Barbara Kelly William Mattox

Bobby Peake Billy Pixley, Jr. Marcia Rabon

Bobby Smith Frances Smith Larry Thompson, III



Debbie Branham Marie Branham Russell Branham Jerry Brasington

Frances Boykin Paul Cooke Garrett Dinkins Jerry Dove

Maria Ebner Brad Finley Peter P. Foutz

First

Horace Gunter Mary C. Lake

Dianne Marthers Micheal Murphy Ronnie Nelson Chris Nolff

Judy Parker Janice Peake Lollie Thomas Gloria Whittle







President, Donald McGuirt; Vice President, Don Gunter; Secretary, Barbara White; Treasurer, Carolyn Branham.

### Student Council

Sponsor, MRS. MARGARET PALMER









#### Sextet



Chatterbox Staff





Mattox.

### Cardinal Staff

Barbara White, Dolores Branham, Donald McGuirt, Patricia Branham, Lamont Carter, Sandra Atkerson, Vera Humphries, Jimmie Mattox, Heyward Mattox.



#### Cheerleaders



4-H









Girls' Basketball



# Boys' Basketball





Coach - MR. THOMPSON; Co-Captain - JOEL WEED; Captain, WAYNE BRAZIEL.



1958 Baseball



LARRY MURPHY



FIRST ROW: Joel Weed, Alton Peake, Ronnie Murphy, Larry Murphy, DeWitt Atkerson, Virgil Rabon. SECOND ROW: Joe Albert, Manager, Wayne Braziel, Jerry Branham, Aaron Hollis, Bobby Peake, Ben Bass, Jr., Mr. Thompson, Coach.



WAYNE BRAZIEL



JERRY BRANHAM



AARON HOLLIS





BARBARA WHITE

Miss R.H.S.



Miss Hi Miss BARBARA WHITE







Princess, Mary C. Lake; Prince, Bobby Arndt; Queen, Van