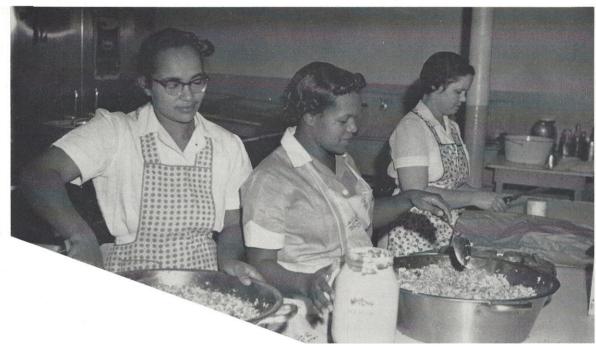

## Homecoming Contestants

LUNCHROOM WORKERS
Mrs. Perry, Naomi, and Alberta

JANITOR Mood

BUS DRIVERS