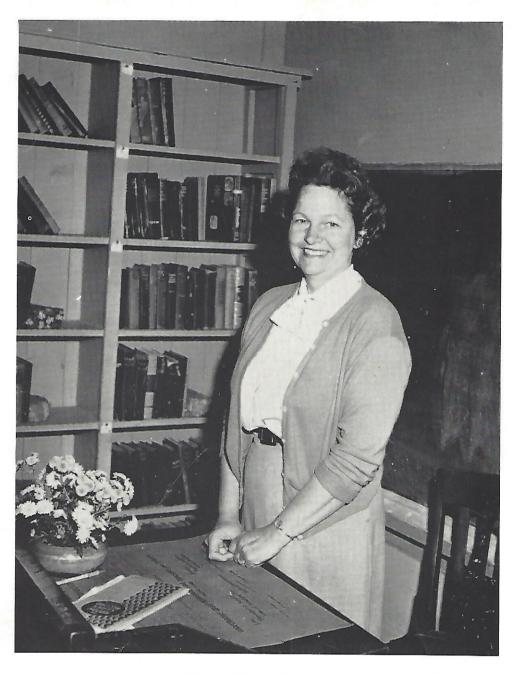

Dedication

The Senior Class dedicates the 1959 Cardinal to our beloved 'sponsor, Mrs. Margaret Palmer, whose guiding hand, open heart and mind, and enthusiastic spirit have guided us through graduation.