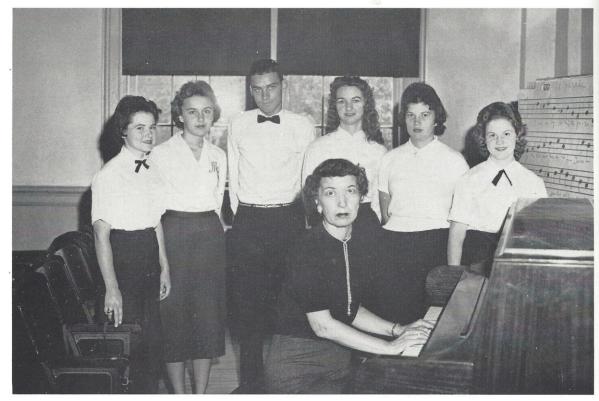

oger Rabon Idella Smith Jimmy R. Smith Maxine Smith





### Second Grade

Charles Arndt Jackie Branham Richard Branham

Jeanette Gunter Stanley Hood Randall Humphries

Linda Johnson Barbara Kelly William Mattox

Bobby Peake Billy Pixley, Jr. Marcia Rabon

Bobby Smith Frances Smith Larry Thompson, III



Debbie Branham Marie Branham Russell Branham Jerry Brasington

Frances Boykin Paul Cooke Garrett Dinkins Jerry Dove

Maria Ebner Brad Finley Peter P. Foutz

First

Horace Gunter Mary C. Lake

Dianne Marthers Micheal Murphy Ronnie Nelson Chris Nolff

Judy Parker Janice Peake Lollie Thomas Gloria Whittle







President, Donald McGuirt; Vice President, Don Gunter; Secretary, Barbara White; Treasurer, Carolyn Branham.

### Student Council

Sponsor, MRS. MARGARET PALMER









#### Sextet



Chatterbox Staff





Mattox.

### Cardinal Staff

Barbara White, Dolores Branham, Donald McGuirt, Patricia Branham, Lamont Carter, Sandra Atkerson, Vera Humphries, Jimmie Mattox, Heyward Mattox.



#### Cheerleaders



4-H









Girls' Basketball



# Boys' Basketball





Coach - MR. THOMPSON; Co-Captain - JOEL WEED; Captain, WAYNE BRAZIEL.



1958 Baseball



LARRY MURPHY



FIRST ROW: Joel Weed, Alton Peake, Ronnie Murphy, Larry Murphy, DeWitt Atkerson, Virgil Rabon. SECOND ROW: Joe Albert, Manager, Wayne Braziel, Jerry Branham, Aaron Hollis, Bobby Peake, Ben Bass, Jr., Mr. Thompson, Coach.



WAYNE BRAZIEL



JERRY BRANHAM



AARON HOLLIS





BARBARA WHITE

Miss R.H.S.



Miss Hi Miss BARBARA WHITE







Princess, Mary C. Lake; Prince, Bobby Arndt; Queen, Vanda Cooper; King, Le