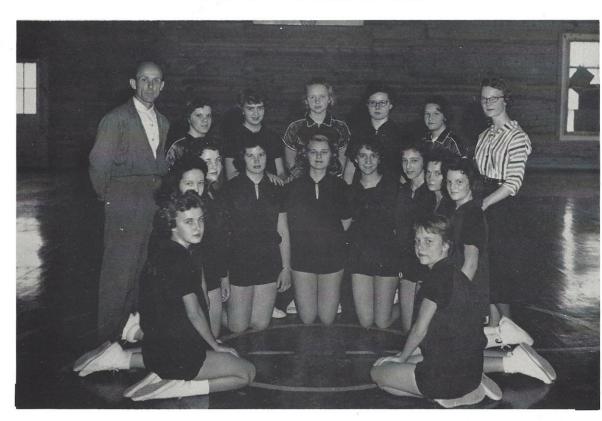

n

Bobby Smith Frances Smith Larry Thompson, III



Debbie Branham Marie Branham Russell Branham Jerry Brasington

Frances Boykin Paul Cooke Garrett Dinkins Jerry Dove

Maria Ebner Brad Finley Peter P. Foutz

First

Horace Gunter Mary C. Lake

Dianne Marthers Micheal Murphy Ronnie Nelson Chris Nolff

Judy Parker Janice Peake Lollie Thomas Gloria Whittle







President, Donald McGuirt; Vice President, Don Gunter; Secretary, Barbara White; Treasurer, Carolyn Branham.

### Student Council

Sponsor, MRS. MARGARET PALMER









#### Sextet



Chatterbox Staff





Mattox.

### Cardinal Staff

Barbara White, Dolores Branham, Donald McGuirt, Patricia Branham, Lamont Carter, Sandra Atkerson, Vera Humphries, Jimmie Mattox, Heyward Mattox.



#### Cheerleaders



4-H









Girls' Basketball



# Boys' Basketball





Coach - MR. THOMPSON; Co-Captain - JOEL WEED; Captain, WAYNE BRAZIEL.



1958 Baseball



LARRY MURPHY



FIRST ROW: Joel Weed, Alton Peake, Ronnie Murphy, Larry Murphy, DeWitt Atkerson, Virgil Rabon. SECOND ROW: Joe Albert, Manager, Wayne Braziel, Jerry Branham, Aaron Hollis, Bobby Peake, Ben Bass, Jr., Mr. Thompson, Coach.



WAYNE BRAZIEL



JERRY BRANHAM



AARON HOLLIS





BARBARA WHITE

Miss R.H.S.



Miss Hi Miss BARBARA WHITE







Princess, Mary C. Lake; Prince, Bobby Arndt; Queen, Vanda Cooper; King, Lee Thomas.

## Homecoming Contestants







LUNCHROOM WORKERS
Mrs. Perry, Naomi, and Alberta

JANITOR Mood

BUS DRIVERS



### Seniors '58



FIRST ROW: Agnes Humphries, Lanelle Peake, Polly Reynolds, Annette McGuirt. SECOND ROW: Carole Peake, Maenell Jo