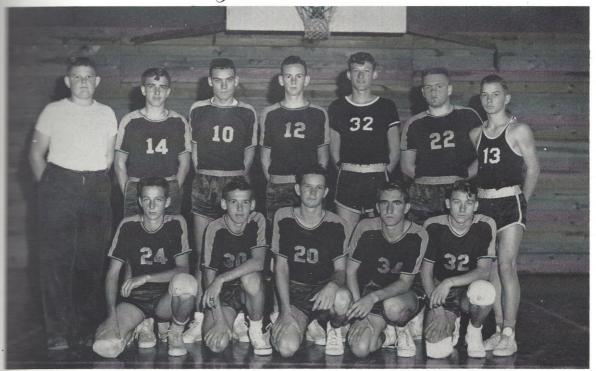

# Boys' Basketball

Coach - MR. THOMPSON; Co-Captain - JOEL WEED; Captain, WAYNE BRAZIEL.

1958 Baseball

LARRY MURPHY

FIRST ROW: Joel Weed, Alton Peake, Ronnie Murphy, Larry Murphy, DeWitt Atkerson, Virgil Rabon. SECOND ROW: Joe Albert, Manager, Wayne Braziel, Jerry Branham, Aaron Hollis, Bobby Peake, Ben Bass, Jr., Mr. Thompson, Coach.