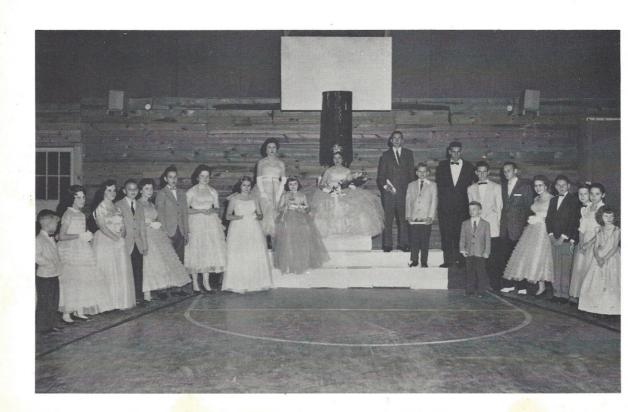

WAYNE BRAZIEL

JERRY BRANHAM

AARON HOLLIS

BARBARA WHITE

Miss R.H.S.

Miss Hi Miss BARBARA WHITE

Princess, Mary C. Lake; Prince, Bobby Arndt; Queen, Vanda Cooper; King, Lee Thomas.

## Homecoming Contestants

LUNCHROOM WORKERS
Mrs. Perry, Naomi, and Alberta

JANITOR Mood

BUS DRIVERS