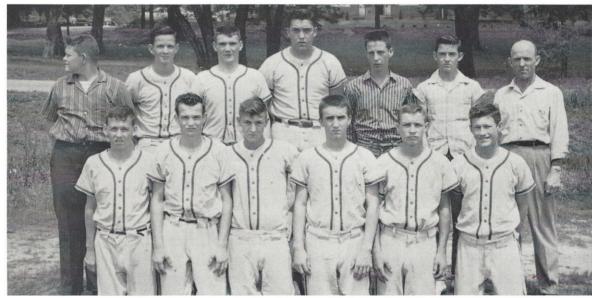

# Boys' Basketball

Coach - MR. THOMPSON; Co-Captain - JOEL WEED; Captain, WAYNE BRAZIEL.

1958 Baseball

LARRY MURPHY

FIRST ROW: Joel Weed, Alton Peake, Ronnie Murphy, Larry Murphy, DeWitt Atkerson, Virgil Rabon. SECOND ROW: Joe Albert, Manager, Wayne Braziel, Jerry Branham, Aaron Hollis, Bobby Peake, Ben Bass, Jr., Mr. Thompson, Coach.