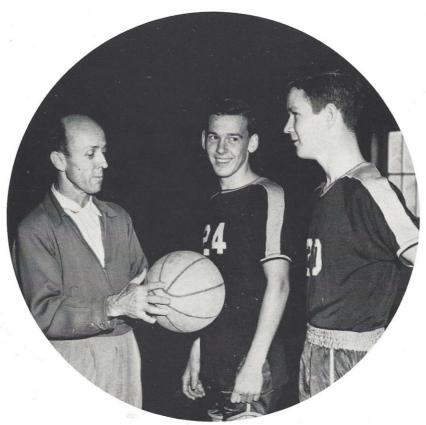

# Boys' Basketball

Coach - MR. THOMPSON; Co-Captain - JOEL WEED; Captain, WAYNE BRAZIEL.

1958 Baseball

LARRY MURPHY

FIRST ROW: Joel Weed, Alton Peake, Ronnie Murphy, Larry Murphy, DeWitt Atkerson, Virgil Rabon. SECOND ROW: Joe Albert, Manager, Wayne Braziel, Jerry Branham, Aaron Hollis, Bobby Peake, Ben Bass, Jr., Mr. Thompson, Coach.