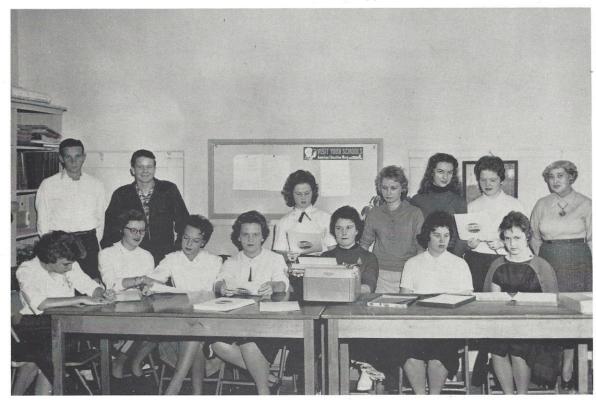

### Cardinal Staff

Barbara White, Dolores Branham, Donald McGuirt, Patricia Branham, Lamont Carter, Sandra Atkerson, Vera Humphries, Jimmie Mattox, Heyward Mattox.