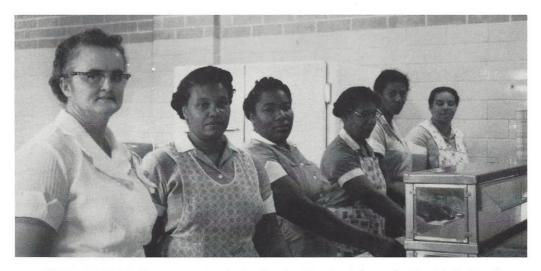

LUNCH ROOM STAFF: Mrs. Bessie V. Davis, Myrtle Richmond, Mae Nolia Davis, Minnie Morgan, Annie Sheppard, Ethelyn Metts.

We extend our thanks and appreciation to all of these people - for without their daily and constant efforts, our school could not function.