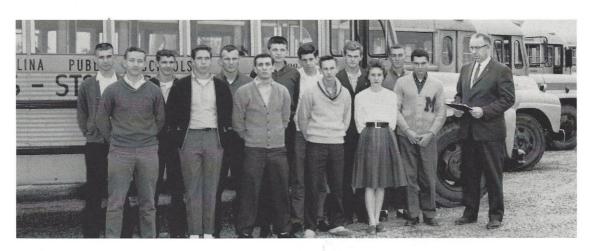

BUS DRIVERS - FRONT ROW: Walter Rutland, Heyward Burly, Jerome Mincey, Louie De-Hart, Pinky Dicky, Sammy Clowney. SECOND ROW: Billy Patrick, Thomas Mattox, Henry Gerald, Johnny Cathcart, Edward Blair, Richard Pullen, Paul Dove (not pictured) Ben Bass, Ted Nichols. SUPERVISOR: Mr. Marion Stevenson.