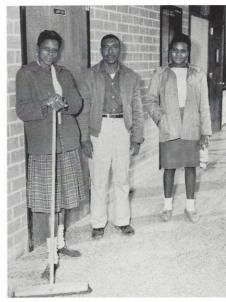

JANITORS: Beulah Davis, James Gadsen, Nancy Copeland (not pictured) Louise Milton.