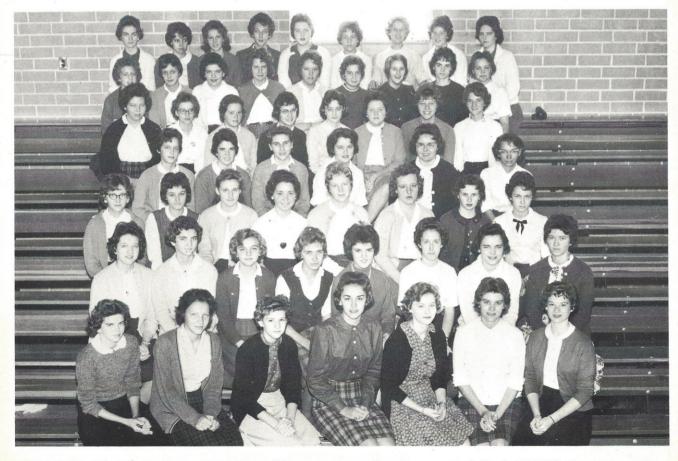

## Girls' 4-H Club

Don't Shoot Carlie Ann, I give up!

FIRST ROW: Sweraringer, Gunter, Estes, Beam, Clowney, Ladd, Boulware. SECOND ROW: Leitner, Leitner, Hornsby, Clybrun, Andrews, Mattox, Rexrode, Rabon. THIRD ROW: House, Muse, Beckham, Reynolds, Burley, Beckham, Lyles, Mattox. FOURTH ROW: Fridy, Miller, Phillips, Montgomery, Magill, Dickerson. FIFTH ROW: Valentine, Ramsey, Ford, Ford, Waddell, Jones, Perry, Murphy. SIXTH ROW: Denton, Fridy, Rexrode, Isenhower, Porter, Parker, Waters, Irby, Hennessee. SEVENTH ROW: Raines, McMillian, Gaddy, Balentine, Price, Bundrick, Groomes, Branham, Short.