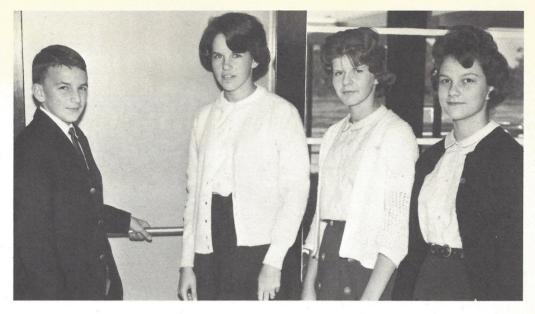

CLASS OFFICERS: GARY BASS, President; MARTHA JOHNSON, Secretary; ANN LEWIS, Vice-President; WANDA MATTOX, Treasurer

SUB-FRESHMEN . . . absorbing "Evangeline" . . . struggling for drivers' licenses . . . slaving on RAT DAY . . . nominating officers . . . dancing at sock hops . . . pushing through that