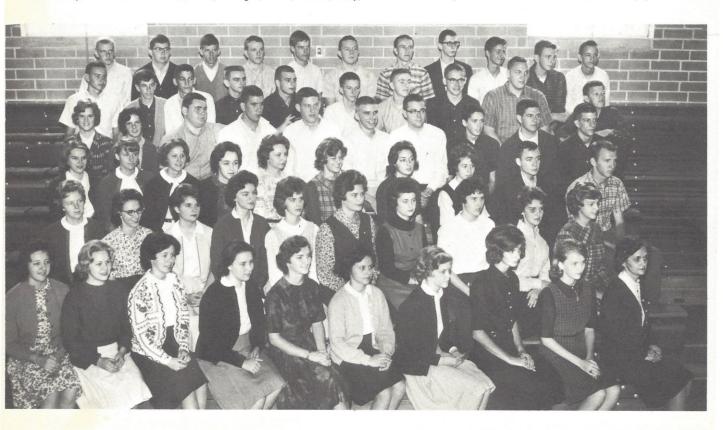

## FRENCH CLUB

OFFICERS: JANET FELLERS, Secretary; JIMMY TURNER, Reporter; ELIZABETH DOUGLAS, Vice-President; CRAIG HINRICHS, President; MARGARET JOHNSON, Treasurer (not pictured).

FRONT ROW, LEFT TO RIGHT: Leitner, Ellenburg, Strange, Ford, Leitner, Thompson, Thomas, Henderson, Fortune, Mrs. Martha Coleman, Sponsor. SECOND ROW: Burley, Wilkes, Frazier, Bennett, Fellers, Stevenson, Pope, McMeekin, McMaster, Douglas. THIRD ROW: Finley, Beckham, Crossland, Wood, Youngue, Grice, Larsen, Doty,

Warmoth, Evans. FOURTH ROW: Frazier, Johnson, Dove, Patrick, Macfie, Hinrichs, Wilkes, Smith, Palmer, Wilkes. FIFTH ROW: Hudson, Harrington, Pope, Hornsby, Berry, Smith, Dinkins, Shull, Harden, Collins. SIXTH ROW: Stevenson, Douglas, Pearson, Boulware, Turner, Brigman, Carter, Thomas, Lofton, Enlow, Spigner.