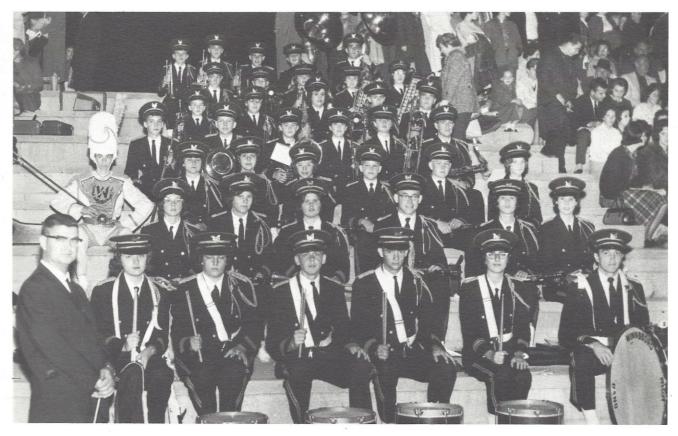

## BAND

FIRST ROW, LEFT TO RIGHT: Mr. Mitchum, Melvin, Daubener, Connors, Lynn, Hiott, Marthers. SECOND ROW: Thompson, Peay, Price, Shull, Haslett, McLeod. THIRD ROW: Harrington, Thompson, Lattimore, Pullen, Coleman, Magill, Murphy. FOURTH ROW: McKenzie,

Arndt, Brannon, Miller, Hanna, Palmer. FIFTH ROW: Culbertson, Mincey, McDonald, Hinnant, Baker. SIXTH ROW: Collins, Wilson, Stevens, Pope, Hilton. SEVENTH ROW: Thrower, Coleman, McMaster, Dove, Patrick.