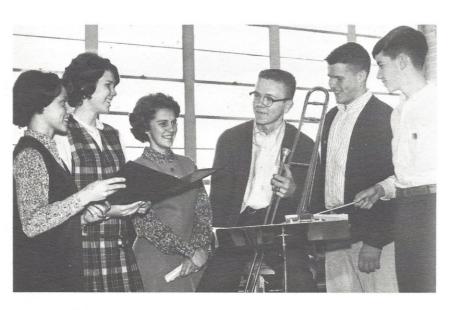

OFFICERS: RUTH THOMPSON, Treasurer; ANNIE McLEOD, Secretary; ELLEN McMASTER, Reporter; TOBY CHAPMAN, President; CHUCK McMASTER, Vice-President; RUDY HARRING-TON, Drum Major.