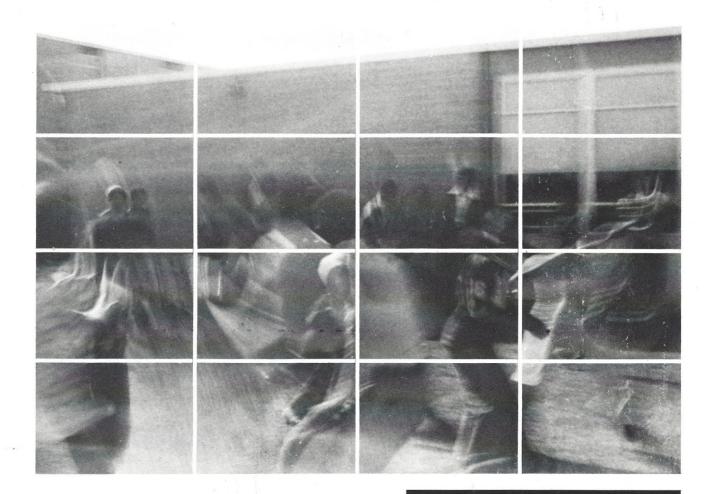

Tell me, tell me Sophomores for I really would like to know. How come you are traveling, traveling, so fast. Your movements are so rapid that your bodies seem like ghostly figures.

Why are you traveling so fast? Can't you read? The speed limit is 55 mph. You had better slow down or you'll be stopped.

Why are you traveling, working, constructing, performing, talking, walking, and living so fast. Tell me, tell me Sophomores for I really would like to know.

... old friend, the reason why we are traveling, working, constructing, performing, talking, walking, and living our Sophomore year so fast is because we're trying to fulfill the places and duties of the ... (on next page)